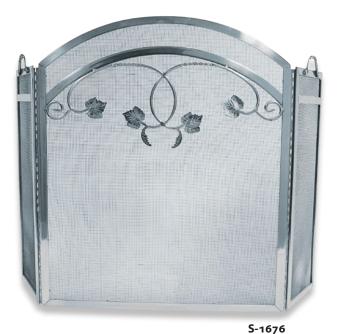

S-1676

3 Fold Pewter Wrought Iron Top Leaf Design Screen

35" High x 52.5" Wide (30 lbs.)

S-1601

3 Panel Pewter Heavy Weight Wrought Iron Screen with Pebble Finish 32" High x 52" Wide (23.3 lbs.)